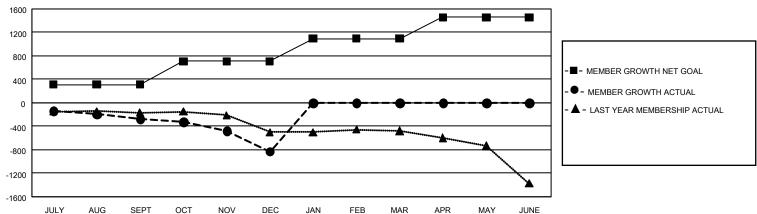

## GMT Constitutional Area 1, Group I

REPORT DOES NOT INCLUDE CLUBS IN UNDISTRICTED AREAS.

| Clubs         |               |             |               | Members               |                        |                         |                                                    |  |
|---------------|---------------|-------------|---------------|-----------------------|------------------------|-------------------------|----------------------------------------------------|--|
|               | RESULTS FOR   | R 2020-2021 |               | RESULTS FOR 2020-2021 |                        |                         |                                                    |  |
| QUARTER       | NEW CLUB GOAL | NEW CLUBS   | DROPPED CLUBS | QUARTER MEME          | BER GROWTH NET<br>GOAL | MEMBER GROWTH<br>ACTUAL | DROPPED<br>MEMBERS ACTUAL<br>(including transfers) |  |
| JULY/AUG/SEPT | 9             | 1           | 7             | JULY/AUG/SEPT         | 311                    | 420                     | 637                                                |  |
| OCT/NOV/DEC   | 24            | 4           | 8             | OCT/NOV/DEC           | 398                    | 602                     | 1,076                                              |  |
| JAN/FEB/MAR   | 24            | 0           | 0             | JAN/FEB/MAR           | 388                    | 0                       | 0                                                  |  |
| APR/MAY/JUNE  | 42            | 0           | 0             | APR/MAY/JUNE          | 362                    | 0                       | 0                                                  |  |

## GOALS AND ACTUAL MEMBERS CUMULATIVE

| DROPPED CLUBS: 15             |       | 329 CLUBS OF 1,127 ADDED 1 OR<br>MORE NEW MEMBERS | GENDER DISTRIBUTION  MALE 20,179 (69.65%) |                |       |
|-------------------------------|-------|---------------------------------------------------|-------------------------------------------|----------------|-------|
| DROPPED MEMBERS               |       |                                                   | FEMALE                                    | 8,793 (30.35%) |       |
| DECEASED                      | 307   | CLICK HERE FOR CUMULATIVE                         | TOTAL FAMILY UNIT MEMBERS                 |                | 6,147 |
| CLUB CANCELLED 55 OTHER 1,351 |       | MEMBERSHIP DATA                                   | FAMILY MEMBERS PAYING HALF DUES           |                | 0.440 |
|                               |       |                                                   |                                           |                | 3,143 |
| TOTAL                         | 1,713 |                                                   |                                           |                |       |