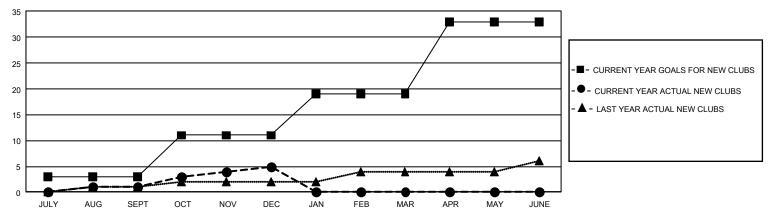

## GMT Constitutional Area 1, Group I

REPORT DOES NOT INCLUDE CLUBS IN UNDISTRICTED AREAS.

| Clubs         |               |             |               | Members               |                        |                         |                                                    |  |
|---------------|---------------|-------------|---------------|-----------------------|------------------------|-------------------------|----------------------------------------------------|--|
|               | RESULTS FOR   | R 2020-2021 |               | RESULTS FOR 2020-2021 |                        |                         |                                                    |  |
| QUARTER       | NEW CLUB GOAL | NEW CLUBS   | DROPPED CLUBS | QUARTER MEME          | BER GROWTH NET<br>GOAL | MEMBER GROWTH<br>ACTUAL | DROPPED<br>MEMBERS ACTUAL<br>(including transfers) |  |
| JULY/AUG/SEPT | 9             | 1           | 7             | JULY/AUG/SEPT         | 311                    | 420                     | 637                                                |  |
| OCT/NOV/DEC   | 24            | 4           | 8             | OCT/NOV/DEC           | 398                    | 602                     | 1,076                                              |  |
| JAN/FEB/MAR   | 24            | 0           | 0             | JAN/FEB/MAR           | 388                    | 0                       | 0                                                  |  |
| APR/MAY/JUNE  | 42            | 0           | 0             | APR/MAY/JUNE          | 362                    | 0                       | 0                                                  |  |

## GOALS AND ACTUAL NEW CLUBS CUMULATIVE